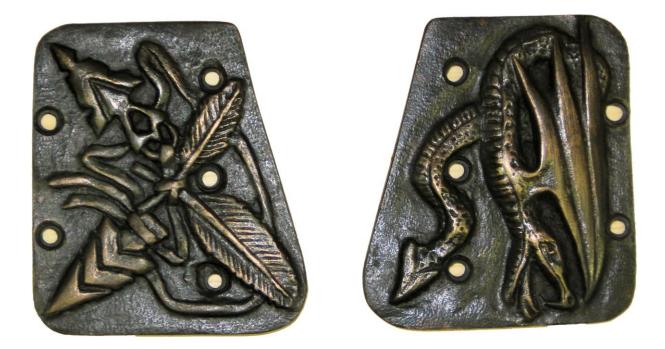

- Bare Bow cover kit for G1 riser
- Specially sculptured for us by the Italian artist Salvatore Gagliano
- Casted in Bronze in limited edition and hand adjusted to fit
- Replaces the side plates of G01-BW- 02 Bare Bow Composable weight
- Fits the G2 nad GQ-25 risers too
- Symmetric mount, allows four different balances for each kit
- 480 gr total for the two side plates

**Warning!**: Use of combinations over 700 grams are not suggested on G2 Riser as of the limited support it can offer by its 4 x M4 tapped holes. Their use voids G2 warranty

| Model          | Description                         | T otal<br>weight | Riser    | EAN-13        |
|----------------|-------------------------------------|------------------|----------|---------------|
| G01-BW-02-DG-0 | Dragon Shell, Bronze plates<br>only | 0,480            | G1/G2/GQ | 8052740943354 |
| G01-BW-02-0A0  | Aluminium, Center                   | 0,097            | -        | 8052740942951 |
| G01-BW-02-0S0  | Steel, Center                       | 0,281            | -        | 8052740942937 |
| G01-BW-02-DG-A | Dragon Shell with Aluminium center  | 0,577            | G1/G2/GQ |               |
| G01-BW-02-DG-S | Dragon Shell with Steel center      | 0,761            | G1/GQ    |               |