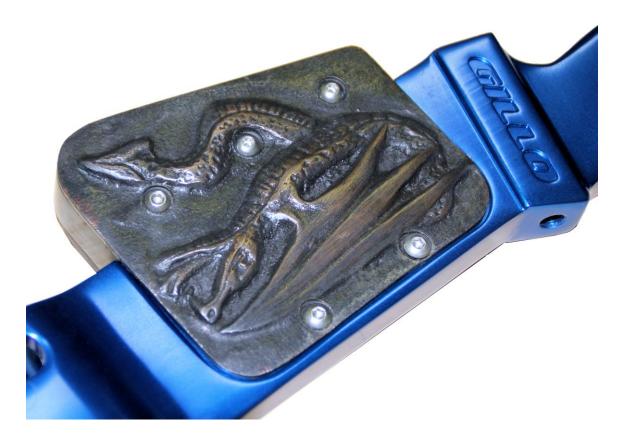

- Bare Bow cover kit for G1 riser
- Specially sculptured for us by the Italian artist Salvatore Gagliano
- Casted in Bronze in limited edition and hand adjusted to fit
- Replaces the side plates of G01-BW- 02 Bare Bow Composable weight
- Fits the G2 nad GQ-25 risers too
- Symmetric mount, allows four different balances for each kit
- 480 gr total for the two side plates

**Warning!**: Use of combinations over 700 grams are not suggested on G2 Riser as of the limited support it can offer by its 4 x M4 tapped holes. Their use voids G2 warranty

| Model          | Description                         | T otal<br>weight | Riser    | EAN-13        |
|----------------|-------------------------------------|------------------|----------|---------------|
| G01-BW-02-DG-0 | Dragon Shell, Bronze plates<br>only | 0,480            | G1/G2/GQ | 8052740943354 |
| G01-BW-02-0A0  | Aluminium, Center                   | 0,097            | -        | 8052740942951 |
| G01-BW-02-0S0  | Steel, Center                       | 0,281            | -        | 8052740942937 |
| G01-BW-02-DG-A | Dragon Shell with Aluminium center  | 0,577            | G1/G2/GQ |               |
| G01-BW-02-DG-S | Dragon Shell with Steel center      | 0,761            | G1/GQ    |               |